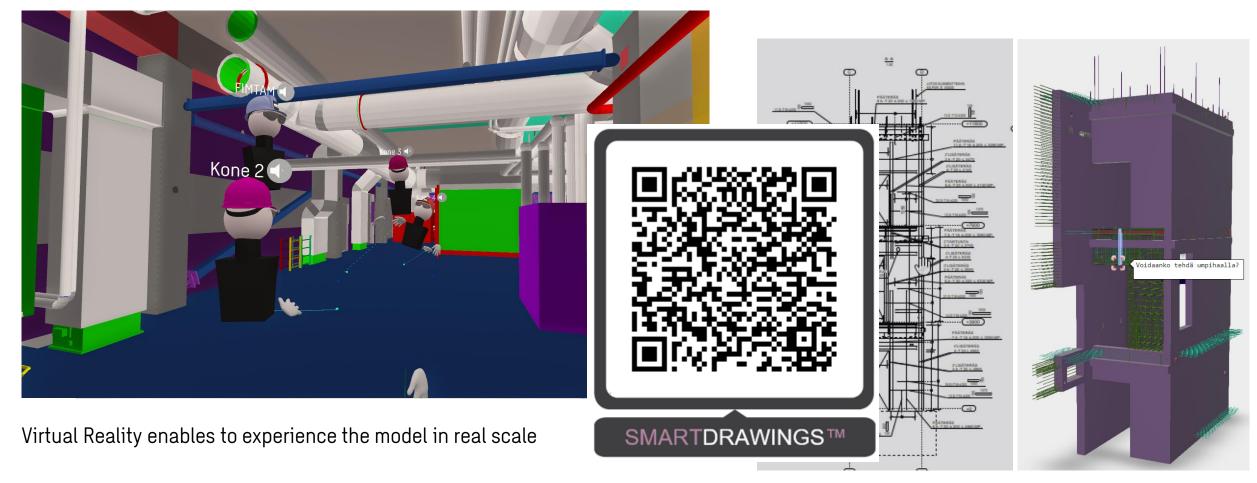

#### Mangrove testaa SmartDrawings-palvelua yli 300 asunnon uudiskohteessa Kangasalla

03/03/2022 Uutiset

Tietomallien saaminen työmaille ei o kehitystä omilla työmaillaan. Swecor kehittyvällä Lamminrahkan alueella