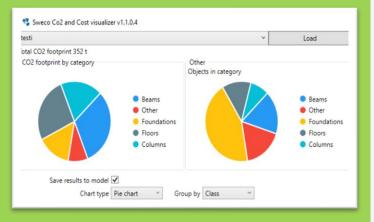

### Swecon uusi työkalu laskee hankkeelle suunnitellun rakennekokonaisuuden kustannuksen ja päästöt samanaikaisesti

31/03/2023 Lehdistötiedottee\*

Swecon kehittämä työkalu antaa ajantasaiseen hintaan että hiilija