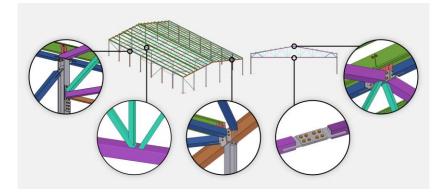

## Automated design enables realtime optimization

• Standardization and quality built-inside

#### Examples

- WQ-beams in multistorey buildings
  - Achieved very large material savings
- Conveyor bridge design & optimization
  - Structures are > kilometers manually not possible
- Weckman Steel Oy Tender phase design for steel structures