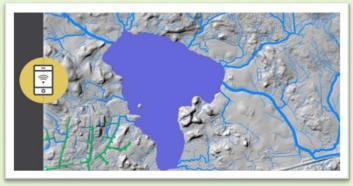

#### Sweco lanseerasi kaupungeille hulevesijärjestelmän visualisoivan paikkatietopohjaisen pintavalunta-analyysin

02/05/2022 Lehdistötiedotteet

Swecon ja vesihuoltoyhtiö HS-Veden kehittämä uusi palvelu auttaa kaupunkeja määrittämään hulevesiomaisuuttaan paikkatietopohjaisen pintavalunta-analyysin avulla, joka visualisoi koko kunnan

sta hulevesiviemäreistä maanpäällisiin avo-ojiin. Lue lisää

nme positiotunnusgeneraattori mahdollistaa koneellisten posit

tietosisällön laadullista tasoa, sillä kirjoitusvirheiden mahdolli