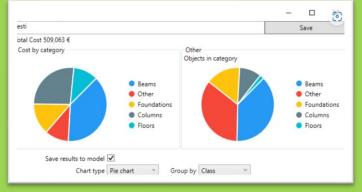

### Swecon uusi työkalu laskee hankkeelle suunnitellun rakennekokonaisuuden kustannuksen ja päästöt samanaikaisesti

31/03/2023 Lehdistötiedottee\*

Swecon kehittämä työkalu antaa ajantasaiseen hintaan että hiilija